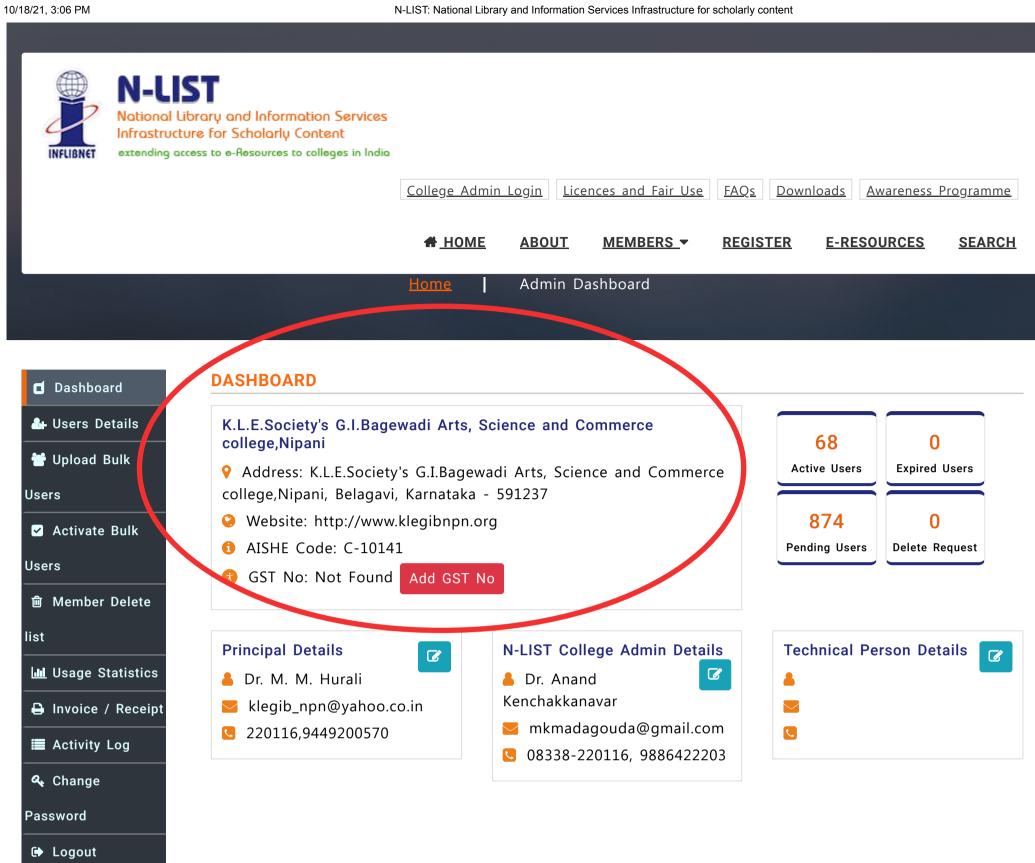

ddress: Nipani, Belagavi, Karnataka - 591237. [More Details]

e-Shodh Sindhu

- A
- ☆ Status: 12B [Access Enabled]
- 💆 Registered on: 2016-08-03
- 💆 Verified on: 2016-08-04

**Useful Links** 

<u>Register</u>

How to Join?

Showing 1 to 1 of 1 entries (filtered from 3,351 total entries)

Other Links

Contact Us

Email Us

Awareness Programme

INFORMATION AND LIBRARY NETWORK CENTRE

FOR PAYMENT RELATED QUERIES

College Status

Licences and Fairuse

Downloads

FOR PAYMENT RELATED QUERIES
paymentinfo[at]inflibnet.ac.in
FOR ACCESS RELATED ISSUES
college[at]inflibnet.ac.in
✓ IN-CHARGE
ashok[at]inflibnet.ac.in
✓ DIRECTOR
director[at]inflibnet.ac.in
Webmaster

©2021 e-ShodhSindhu/N-LIST Programme at <u>INFLIBNET Centre</u>, Gandhinagar, Gujarat, INDIA.

https://nlist.inflibnet.ac.in/vstatus.php









National Library and Information Services Infrastructure for Scholarly Content

Funded by the Ministry of Human Resource development (MHRD)







#### Background

National Library and Information Services Infrastructure for Scholarly Content (N-LIST) is the college component of e-Shodh Sindhu. It provides access to e-resources to students, researchers and faculty from colleges and other beneficiary institutions through server(s) installed at the INFLIBNET Centre.

#### Beneficiary Colleges

All college covered under Sections 12(B) and 2(f) of the UGC Act and Non-aided Colleges (except for colleges imparting education in Agriculture, Engineering, Management, Medical, Pharmacy, Dentistry and Nursing) are eligible to access selected e-resources subscribed for the colleges under e-Sho