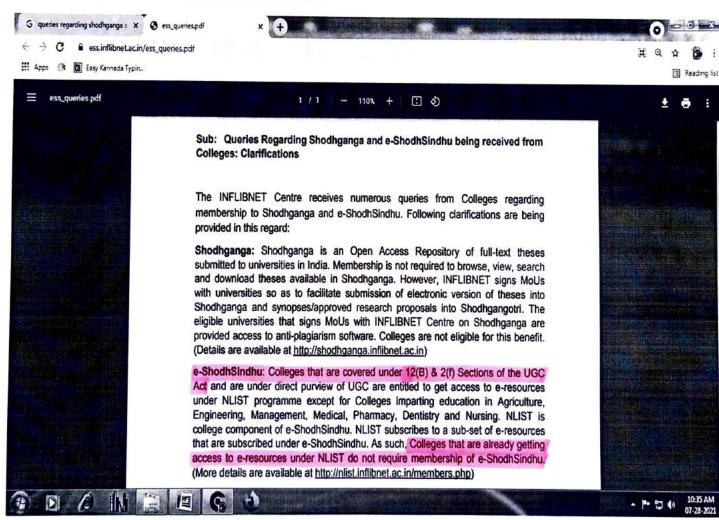

xtra as annual membership/renewal fee.



# E-SHODHSINDHU



# G. I. Bagewadi Arts, Science and Commerce College, Nipani - 591237

Accredited at 'A' level by NAAC with CGPA 3.35
Affiliated to Rani Channamma University, Belagavi, Karnataka, India

Website: www.klegibnpn.edu.in

**2** (08338) 220116

E-mail: klegib\_npn@yahoo.co.in

Ref. No.

Date: 28.07.2021

#### **DECLARATION**

### 4.2.2 REGARDING E-SHODHSINDHU MEMBERSHIP

This is hereby declared that KLE Society's G. I. Bagewadi Arts, Science and Commerce College, Nipani – 591237, District Belagavi, Karnataka is affiliated to Rani Channamma University, Belagavi, Karnataka, is coverdunder 12(B) & 2(f) Sections of the UGC Act, therefore our college getting access to e-resources under NLIST and do not require membership of e-ShodhSindhu.



**Source:** https://ess.inflibnet.ac.in/ess\_queries.pdf



PRINCIPAL
G.I. Bagewadi Arts, Science &
Commerce College, NIPANI.



 College Admin Login
 Licences and Fair Use
 FAQs
 Downloads

 Awareness Programme

₩ HOME

**ABOUT** 

MEMBERS ▼ REGISTER

**E-RESOURCES** 

SEARCH

nе

es

subscribed by the two Consortia, i.e. subscription to INDEST-AICTE resources for universities and e-Snoansinanu resources for technical institutions; and ii) access to selected e-resources to colleges. The N-LIST project provides access to e-resources to students, researchers and faculty from colleges and other beneficiary institutions through server(s) installed at the INFLIBNET Centre. The authorized users from colleges can now access e-resources and download articles required by them directly from the p